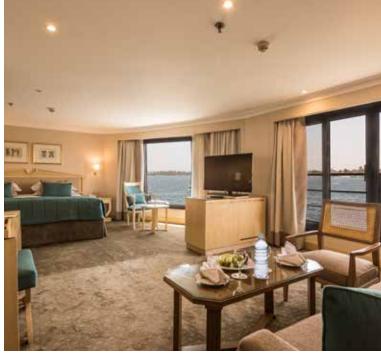

#### **GUEST CABINS**

Steigenberger Regency is a 5 star deluxe Nile cruiser that features 50 double cabins and 2 suites.

The main and upper deck cabins have large panoramic sliding windows

#### **CABIN SIZES**

- Cabins are 19.50 m2
- Suites are 35 m2

### **CABIN FEATURES**

- Fully air conditioned cabins (individually controlled)
- Marine satellite
- TV in all cabins
- Cabins are equipped with private W/C, shower and hair dryer
- In cabin safe box
- Mini bar\*