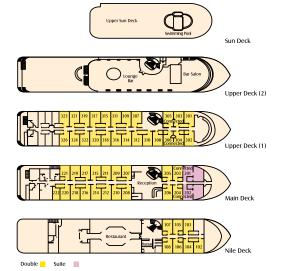

#### **GUEST CABINS**

Steigenberger Regency is a 5 star deluxe Nile cruiser that features 50 double cabins and 2 suites.

The main and upper deck cabins have large panoramic sliding windows

#### **CABIN SIZES**

- Cabins are 19.50 m2
- Suites are 35 m2