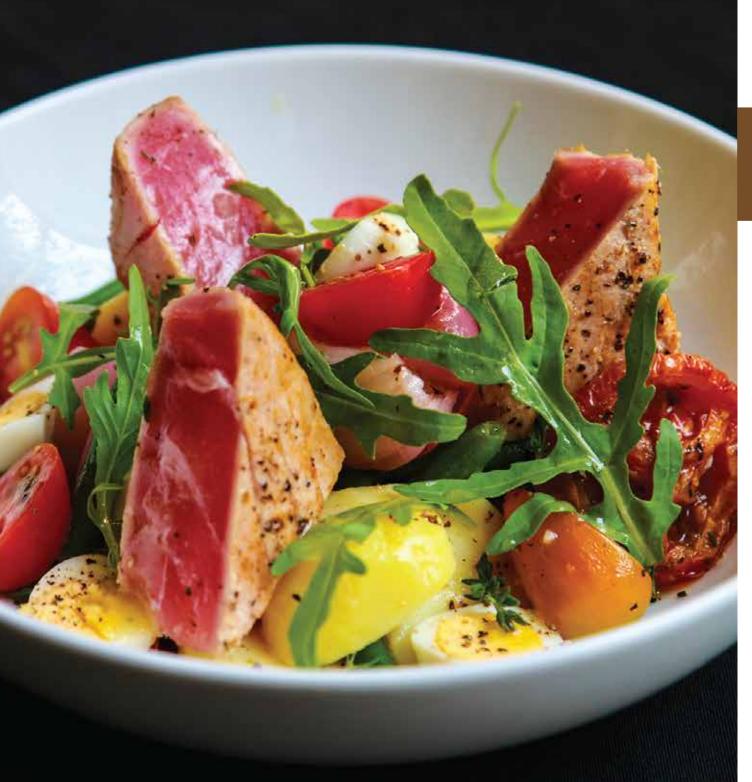

# MOJITOS

| Diplomatico Mojito Diplomatico planas white rum, mint leaves, palm sugar, lime wedge, soda     | 8.50             |
|------------------------------------------------------------------------------------------------|------------------|
| Strawberry Mojito Diplomatico planas white rum, strawberry, mint leaves, palm sugar, lime wedg | 9.50<br>ge, soda |
| Jackfruit Mojito Diplomatico planas white rum, jackfruit, palm sugar, lime wedge, soda         | 10.50            |
| Zacapa Mojito Zacapa rum, mint leaves, palm sugar, lime wedge, soda                            | 14.50            |