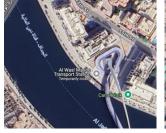

#### **Location? voco Monaco Boat Jetty**

<u>Click For Jetty Directions</u> <u>RTA Parking Location</u>