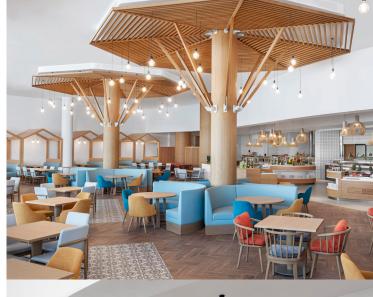

## All-Inclusive

all-inclusive includes buffet for breakfast, lunch and dinner at Flavors. Open bar is available at The View, H2O pool bar and H2O beverage truck.

all-inclusive meals are starting with lunch and ending with breakfast. Alternatively lunch can be taken on the departure day if not utilized on arrival day (please contact front desk before visiting the outlet).

## all-inclusive meals are served at

| Flavors | buffet breakfast | 6:00am -10:30am  |
|---------|------------------|------------------|
| Flavors | buffet lunch     | 12:30pm - 3:00pm |
| Flavors | buffet dinner    | 6:30pm - 10:00pm |