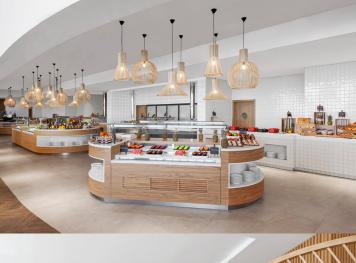

## All-Inclusive

all-inclusive includes buffet for breakfast, lunch and dinner at Flavors. Open bar is available at The View, H2O pool bar and H2O beverage truck.

all-inclusive meals are starting with lunch and ending with breakfast. Alternatively lunch can be taken on the departure day if not utilized on arrival day (please contact front desk before visiting the outlet).

## all-inclusive meals are served at

| Flavors | buffet breakfast | 6:00am -10:30am  |
|---------|------------------|------------------|
| Flavors | buffet lunch     | 12:30pm - 3:00pm |
| Flavors | buffet dinner    | 6:30pm - 10:00pm |